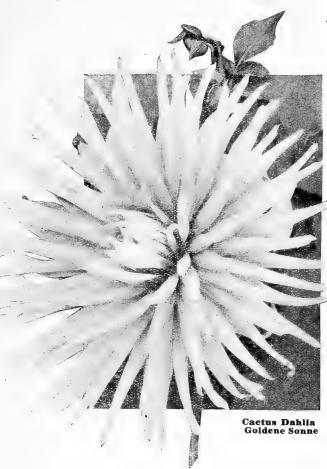

by rich colors will favor this crimson-scarlet. \$1.25 per doz.; \$10.00 per 100.

- per 100. Tom Thumb. per 100.
  Tom Thumb. A pretty variety with very small blooms of perfect shape and a rich garnet color. \$1.25 per doz.; \$10.00 per 100.
  Yellow Gem. This is considered the finest of the yellow Pompon Dahlias. \$1.25 per doz.; \$10.00 per 100.

Less than 6 bulbs or plants of any variety of Dahlias<sup>w</sup>ill<sup>i</sup>be supplied at the each rate which is 1/10 of the dozen rate.

All the Dahlias listed except the seven novelties on page 31, will be supplied in dormant roots of proper planting size (not clumps).

DREER'S WHOLESALE LIST

34

# **Choice Cactus Dahlias**

All of the Dahlias offered under this heading will be supplied in dormant field roots of proper planting size.



- Ambassador. A soft yellow at the center with salmon, amber, and pink shadings, gradually deepening to-wards the tips. The blending of these colors cap-tivates all. The flowers are of largest size and set just right on perfect stems. \$3.50 per doz.; \$25.00 per 100.
- ndreas Hofer. A lovely narrow-petaled Cactus of ideal form and soft tender coloring. A most deli-cate shade of pink with salmon suffusion passing to a creamy white center. Its stiff, wiry, long stems and free habit of bloom make it invaluable for cut-ting as well as for garden decoration. \$3.50 per doz; \$25.00 per 100. Andreas Hofer.
- Befreiung. A large bold flower on strong stem. Very free, and differing from all others; in color a distinct reddish-bronze. \$2.00 per doz.; \$15.00 per 100.
- California Beauty. Probabl